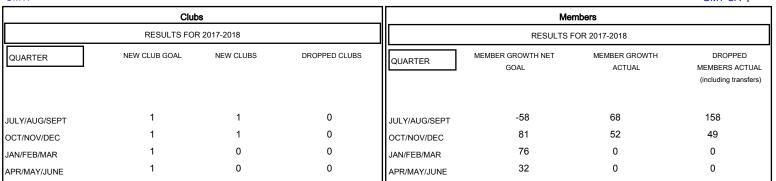

## GMT MONTHLY MEMBERSHIP PROGRESS REPORT

Multiple District 23

Results as of: 10/31/2017

LOCATION: CONNECTICUT

GMT: MAHESH CHITNIS GMT CA 1