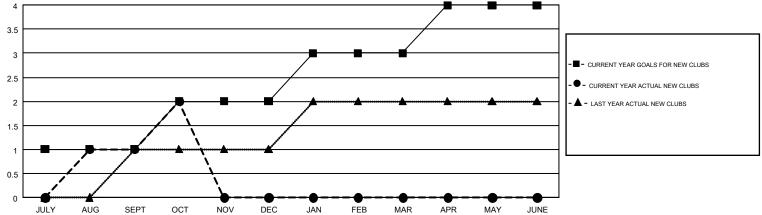

## GMT MONTHLY MEMBERSHIP PROGRESS REPORT

Multiple District 23

Results as of: 10/31/2017

LOCATION: CONNECTICUT

GMT: MAHESH CHITNIS GMT CA 1



## GOALS AND ACTUAL NEW CLUBS CUMULATIVE



## GOALS AND ACTUAL MEMBERS CUMULATIVE



| DROPPED CLUBS: 0  DROPPED MEMBERS |          | 39 CLUBS OF 157 ADDED 1 OR MORE<br>NEW MEMBERS | GENDER DISTR<br>MALE<br>FEMALE | 3,287 (66.69%)<br>1,642 (33.31%) |     |
|-----------------------------------|----------|------------------------------------------------|--------------------------------|----------------------------------|-----|
| DECEASED                          | 28       | CLICK HERE FOR CUMULATIVE                      | TOTAL FAMILY UNIT MEMBERS      |                                  | 797 |
| CLUB CANCELLED OTHER              | 0<br>179 | MEMBERSHIP DATA                                | FAMILY MEMBERS PAYING HALF     |                                  | 411 |
| TOTAL                             | 207      |