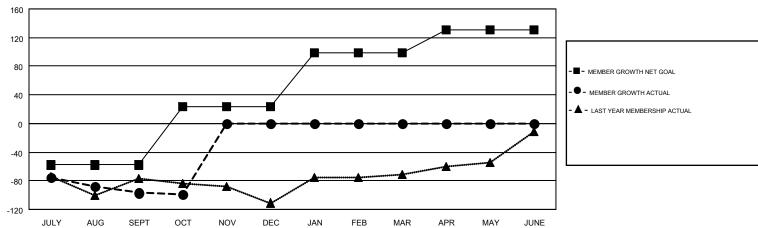

## GOALS AND ACTUAL MEMBERS CUMULATIVE

| DROPPED CLUBS: 0  DROPPED MEMBERS |          | 39 CLUBS OF 157 ADDED 1 OR MORE<br>NEW MEMBERS | GENDER DISTR<br>MALE<br>FEMALE | 3,287 (66.69%)<br>1,642 (33.31%) |     |
|-----------------------------------|----------|------------------------------------------------|--------------------------------|----------------------------------|-----|
| DECEASED                          | 28       | CLICK HERE FOR CUMULATIVE                      | TOTAL FAMILY UNIT MEMBERS      |                                  | 797 |
| CLUB CANCELLED OTHER              | 0<br>179 | MEMBERSHIP DATA                                | FAMILY MEMBERS PAYING HALF     |                                  | 411 |
| TOTAL                             | 207      |                                                | DOES                           |                                  |     |